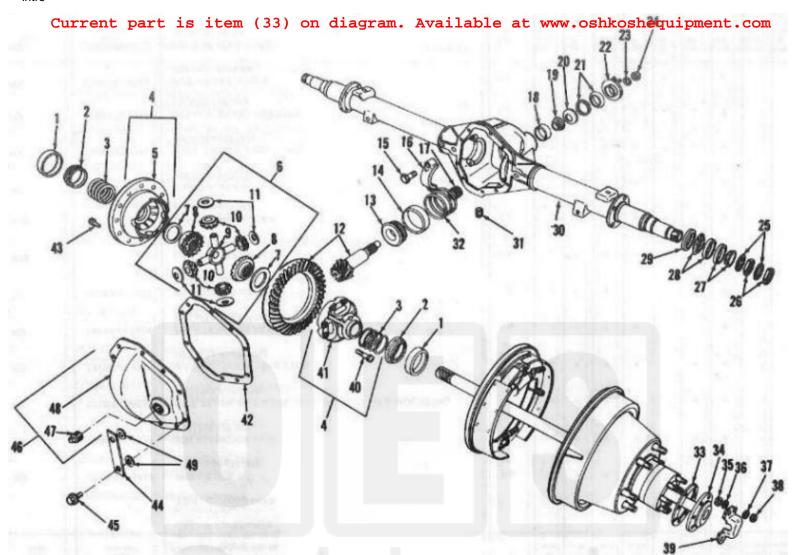

Figure 77: Rear Axle Assembly, Differential and Parts

Note: Some items pictured are not in this group. See table below to find correct group.

| ITEM                                                                   | GROUP |
|------------------------------------------------------------------------|-------|
| 25, 26, 27, 28, 29, 39                                                 | 1311  |
| 30, 31, 33, 34, 35, 36, 37, 38, 40, 41, 42, 43, 44, 45, 46, 47, 48, 49 | 2210  |

Page 196

|     |                  |                                                             |            |    | 30-day DS maint. |   |               | (7)<br>30-day GS<br>maint.<br>allowance |   |               |                           |            | (10)<br>Illustration |                    |
|-----|------------------|-------------------------------------------------------------|------------|----|------------------|---|---------------|-----------------------------------------|---|---------------|---------------------------|------------|----------------------|--------------------|
| SMR | Federal<br>Stock | (3) Description Reference Number & Mfg. Code Usable on Code | Unit<br>of | in | (a)              |   | (c)<br>51-100 | (a)<br>1-20                             |   | (c)<br>51-100 | 1-yr<br>alw<br>per<br>100 | per<br>100 | (a)<br>Figure<br>No. | (b)<br>Item<br>No. |
|     |                  | 100 REAR AXLE ASSEMBLY Continued GASKET, AXLE FLANGE        |            |    |                  |   |               |                                         |   |               |                           |            |                      |                    |
|     | 5330-933-3317    | 11641093 (19207)                                            | EA         | 2  | *                | * | *             | *                                       | * | *             |                           |            | 77                   | 33                 |
| РО  | 2530-933-3533    | SHAFT, AXLE; LEFT<br>30961-2 (72447)                        | EA         | 1  | *                | * | *             | *                                       | * | *             |                           |            | 77                   | 34                 |

Current part is item (33) on diagram. Available at www.oshkoshequipment.com